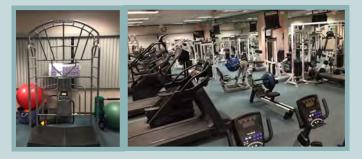

#### **Fitness Equipment**

The Fitness Center is equipped with state of the art Universal 2 Power Circuit Plus weight machines that include Shoulder Press, Lateral Pull-down, Seated Chest Press, and Leg Extension. Seated Leg Curl, Seated Row, Bicep Curl, Triceps Press, Abdominal Crunch, Back Extension, Pec Deck, Seated Leg Press, Total Hip and a Cable Crossover. In addition, the Fitness Center has a Free Weight Station, Cardiovascular Machines, Treadmills, Universal Stair Stepper and Schwinn Airdyne Bicycles.